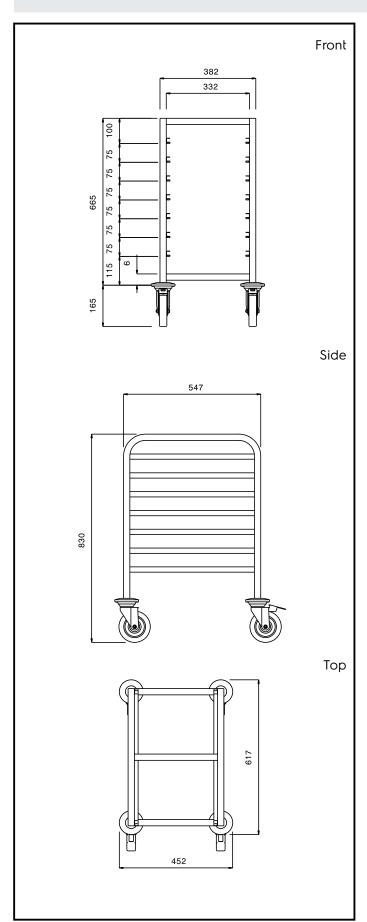

## **Key Information:**

External dimensions, Width:

361252 (CTR71)452 mmExternal dimensions, Depth:617 mmExternal dimensions, Height:830 mmWheel material:Zinc platedWheel diameter:Ø 125Net weight:13 kg

Service Trolleys 7 GN 1/1 Container Trolley